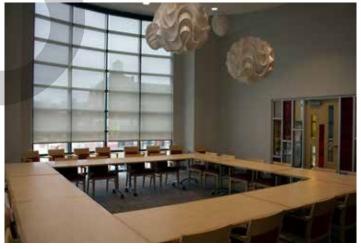

## PRAIRIE MEADOWS PLAZA VIEW

Student Center

## **SEATING CAPACITY**

40 with various table arrangements

## **SUGGESTED USES**

Formal dinners, breakfast/lunch/dinner business meetings, general business or board meetings