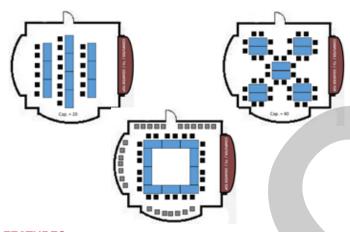

## **SEATING CAPACITY**

40 with various table arrangements

## FLOOR PLAN DIAGRAMS