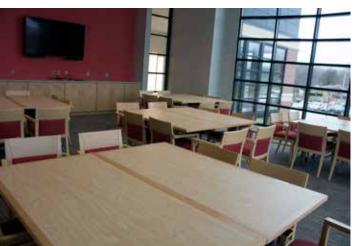

## PRAIRIE MEADOWS PLAZA VIEW

Student Center

## **SEATING CAPACITY**

40 with various table arrangements

## **FEATURES**

- 70" wall-mounted flat screen TV
- HDMI/VGA input for laptop
- · Windows laptop