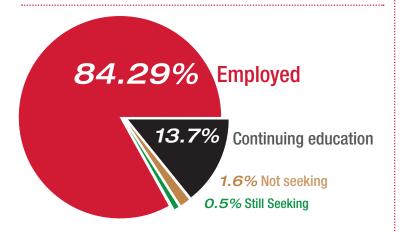

## **GRADUATE**STATUS REPORT

CLASS OF 2020-2021

428 GRADUATES
388 SURVEY RESPONSES

**99.5%** PLACEMENT RATE

based on 90.7% participation rate

SATISFACTORY/MEANINGFUL CAREER LAUNCH

**©©©©©©©©** 90.3%